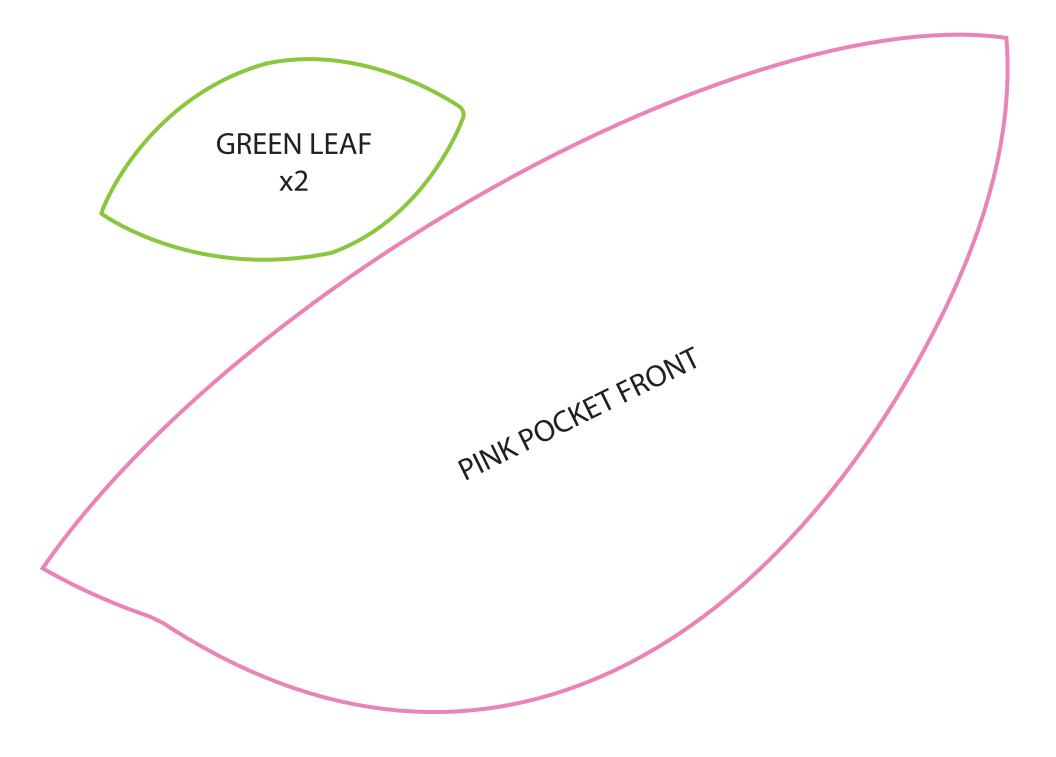

Designed and Copyright by Spot Of Tea Designs. For personal use only. Not to be copied, distributed or sold.

Print all 6 sheets here. There are 4 sheets that together will form the apple base shape. Overlap the words and it will create the apple shape when complete. The other colors and template shapes are all listed on this file.