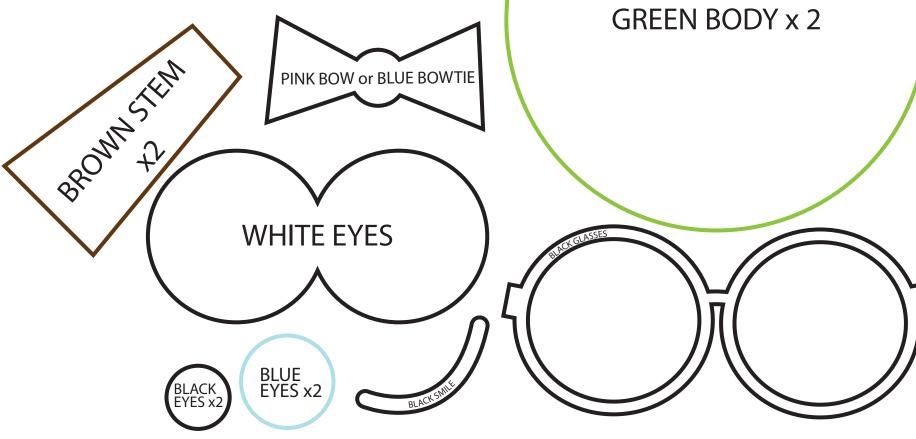

Designed and Copyright by Spot Of Tea Designs. For personal use only. Not to be copied, distributed or sold.

Print all 6 sheets here. There are 4 sheets that together will form the apple base shape. Overlap the words and it will create the apple shape when complete. The other colors and template shapes are all listed on this file.

(this smallest black eye center could also be made with buttons!)

ON 4 DIFFERENT PAGES AS THE FINAL SIZE 12" WIDE.

PRINT ALL FOUR THEN CUT IT OUT AND LININ THIS DESCRIPTION BOX TO MAKE YOUR

## RED APPLE BASE X 2

(IF USING A PATTERN, MAKE SURE THEY AF

THE TEMPLATE FOR THIS RED APPLE BODY ON 4 DIFFERENT PAGES AS THE FINAL SIZE 12" WIDE.

## RED APPLE BASE X 2

N, MAKE SURE THEY ARE MIRRORED SHAPES)

THIS RED APPLE BODY BASE IS BROKEN OUT GES AS THE FINAL SIZE IS APPROXIMATELY GES AS THE FINAL SIZE IS APPROXIMATELY

EN CUT IT OUT AND LINE IT UP WITH THE TEXT