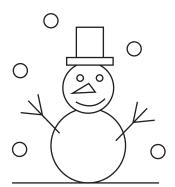

## **HOST DIALOUGE**

(read only one step at a time to allow everyone to draw)

- 1. Draw a line for the ground.
- 2. Draw a snowman made of only 2 circles on the ground.
- 3. Draw a hat on top of the snowman's head.
- 4. Give the snowman 2 sticks for arms.
- 5. Add a face to the snowman.
- 6. Draw 5 snowballs around your snowman

## POST SYSTEM: Possibly 9 points

- 1 Point = Snowman is on the ground and not floating above.
- 1 Point = Hat is touching the top circle of his head.
- 1 Point for each arm that is actually touching the snowman.
- 2 Points = Snowman face is on any part of the top circle
- 3 points = all 5 snowballs are NOT on the snowman.